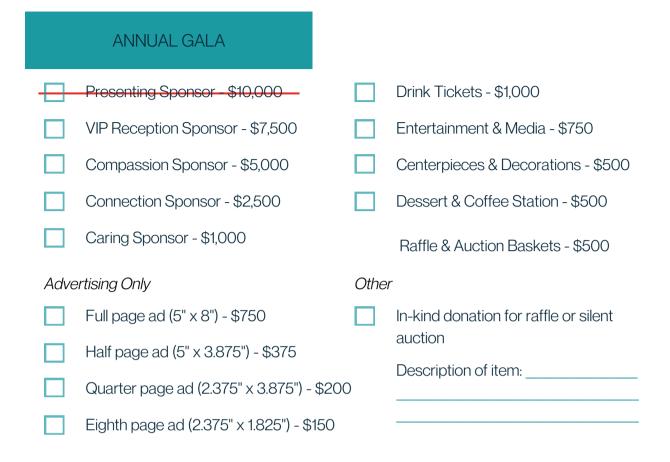

### PRESENTING SPONSOR \$10,000

- Host of the main event
- Logo prominently displayed on lobby wall at event entrance
- Presenting sponsor recognition in event program & signage throughout event
- Presenting sponsor recognition on Outreach's website, social media platforms & newsletters
- Presenting sponsor recognition in annual impact report
- Full page, back cover ad in event program
- 10 tickets to the VIP reception
- 1 reserved table (10 seats) at the main event
- OPTIONAL: Opportunity to address event attendees

### VIP RECEPTION SPONSOR \$7,500

- Host of the VIP reception prior to the main event
- Logo prominently displayed at the VIP reception
- VIP Reception sponsor recognition in event program & signage throughout event
- VIP Reception sponsor recognition on Outreach's website, social media platforms & newsletters
- VIP Reception recognition in annual impact report
- Full page, front inside cover ad in event program
- 10 tickets to the VIP reception & the main event
- OPTIONAL: Opportunity to address VIP attendees

## COMPASSION SPONSOR \$5,000

- Compassion sponsor recognition in event program & signage throughout event
- Compassion sponsor recognition on Outreach's website, social media platforms & newsletters
- Compassion sponsor recognition in annual impact report
- Full page ad inside event program
- 6 tickets to the VIP reception & the main event

### CONNECTION SPONSOR \$2,500

- Connection sponsor recognition in event program & signage throughout event
- Connection sponsor recognition on Outreach's website, social media platforms & newsletters
- Connection sponsor recognition in annual impact report
- Half-page ad in event program
- 4 tickets to the VIP reception & the main event

### CARING SPONSOR \$1,000

- Caring sponsor recognition in event program & signage throughout event
- Caring sponsor recognition on Outreach's website, social media platforms & newsletters
- Caring sponsor recognition in annual impact report
- Quarter-page ad in event program
- 2 tickets to the VIP reception & the main event

### BEVERAGE TICKETS \$1,000

### only 3 opportunities available

only 3 opportunities available

COUNSELING

CARE

- Logo prominently displayed at main event
- Drink ticket sponsor recognition in event program
- Drink ticket sponsor recognition in Outreach's website, social media platforms & newsletter
- Drink ticket sponsor recognition in annual impact report

### ENTERTAINMENT & MEDIA \$750

- Logo prominently displayed at main event
- Entertainment sponsor recognition in event program
- Entertainment sponsor recognition in Outreach's website, social media platforms & newsletter
- Entertainment sponsor recognition in annual impact report

### DECORATIONS \$500

only 3 opportunities available

- Logo prominently displayed at main event
- Centerpieces & decorations sponsor recognition in event program
- Centerpieces & decorations sponsor recognition in Outreach's website, social media platforms & newsletter
- Centerpieces & decorations sponsor recognition in annual impact report

### DESSERT & COFFEE \$500

only 2 opportunities ave

- Logo prominently displayed at main event
- Dessert & coffee sponsor recognition in event program
- Dessert & coffee sponsor recognition in Outreach's website, social media platforms
   & newsletter
- Dessert & coffee sponsor recognition in annual impact report

# AUCTION & RAFFLE \$500

- Logo prominently displayed at main event
- Auction & raffle sponsor recognition in event program
- Auction & raffle sponsor recognition in Outreach's website, social media platforms & newsletter
- Auction & raffle sponsor recognition in annual impact report

only 3 opportunities available

Advertising Opportunities

- Full page ad (5" x 8") \$750
- Half page ad (5" x 3.875") \$375
- Quarter page ad (2.375" x 3.875") \$200
- Eighth page ad (2.375" x 1.825") \$150